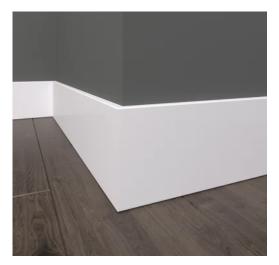

ONTINUOUS SIDELIGHTS BOTH SIDES ADJUSTABLE COMPOSITE SILL MILL





# GARAGE DOORS

# HAAS MODEL 663 WITH GLASS TOP SECTION

TWO PANEL

**BEAD PANEL** 



### WALKWAY

STONE, BLUE STONE AND PAVER LAYOUTS OR SIMILAR





# **INTERIOR**

# FLOORING

# CHESAPEAKE ENGINEERED FLOORING - CHEMISTRY COLLECTION

FAMILY

SALT

FUSION







CABINET STYLE

JUNEAU

CAPE COD

DANBURY







# CABINET COLORS





### COUNTERS

QUARTZ



# **INTERIOR DOORS**

# TWO PANEL SHAKER OR SIMILAR







### HARDWARE FINISH

### BRUSHED NICKEL CHROME

BLACK

# F Locks - Handlesets Inside Trim

1759 - INSIDE 1794 - DUMMY



ACCENT Syntol ACC (Handed)





FLAIR Symbol FLA (Handed)







GEORGIAN.

Symbol 650

3

DESIT

Sendod ORR

PLYMOUTH Syndol PLF



MANHATTAN Synbol MNH (Rended)

TRIM

### WHITE FLATSTOCK





### FIREPLACE INSERT