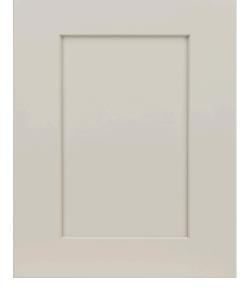

https://www.rondulmaineandsons.com/

# **EXTERIOR**

#### ROOFING

#### VIRGINIA SLATE



#### RUSTIC BLACK



#### WEATHER WOOD



# WINDOWS

# ANDERSON 400 SERIES WINDOWS

BLACK

WHITE

BLACK





SIDING

# WHITE CEDAR SHINGLE



### BOARD & BATTEN ACCENTS



### HARDIE CEMENT SHINGLE



### DECKING

### AZEK HARVEST COLLECTION

SLATE GRAY

KONA

**BROWN STONE** 



# **EXTERIOR DOORS**

# SMOOTH-STAR FRAMESAVER JAMB CONTINUOUS SIDELIGHTS BOTH SIDES ADJUSTABLE COMPOSITE SILL MILL





# GARAGE DOORS

# HAAS MODEL 663 WITH GLASS TOP SECTION

TWO PANEL

**BEAD PANEL** 



### WALKWAY

STONE, BLUE STONE AND PAVER LAYOUTS OR SIMILAR





# **INTERIOR**

# FLOORING

# CHESAPEAKE ENGINEERED FLOORING - CHEMISTRY COLLECTION

FAMILY

SALT

FUSION







CABINET STYLE

JUNEAU

CAPE COD

DANBURY







# CABINET COLORS





### COUNTERS

QUARTZ



# **INTERIOR DOORS**

# TWO PANEL SHAKER OR SIMILAR







### HARDWARE FINISH

### BRUSHED NICKEL CHROME

BLACK

# F Locks - Handlesets Inside Trim

1759 - INSIDE 1794 - DUMMY



ACCENT Syntol ACC (Handed)





FLAIR Symbol FLA (Handed)







GEORGIAN.

Symbol 650

3

DESIT

Sendod ORR

PLYMOUTH Syndol PLF



MANHATTAN Synbol MNH (Rended)

TRIM

### WHITE FLATSTOCK





### FIREPLACE INSERT