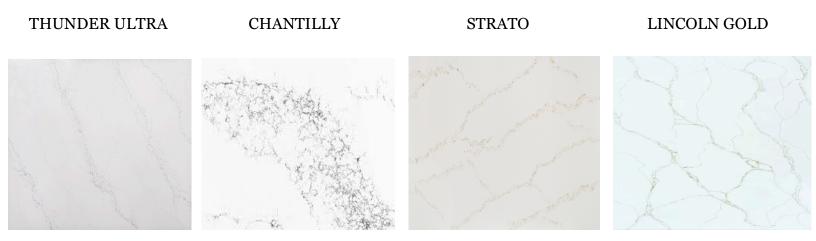

**

#### ROOFING

#### VIRGINIA SLATE



#### RUSTIC BLACK



#### WEATHER WOOD



# WINDOWS

# ANDERSON 400 SERIES WINDOWS

BLACK

WHITE

BLACK





SIDING

# WHITE CEDAR SHINGLE



### BOARD & BATTEN ACCENTS



### HARDIE CEMENT SHINGLE



### DECKING

### AZEK HARVEST COLLECTION

SLATE GRAY

KONA

**BROWN STONE** 



# **EXTERIOR DOORS**

# SMOOTH-STAR FRAMESAVER JAMB CONTINUOUS SIDELIGHTS BOTH SIDES ADJUSTABLE COMPOSITE SILL MILL





# GARAGE DOORS

# HAAS MODEL 663 WITH GLASS TOP SECTION

TWO PANEL

**BEAD PANEL** 



### WALKWAY

STONE, BLUE STONE AND PAVER LAYOUTS OR SIMILAR





# **INTERIOR**

# FLOORING

# CHESAPEAKE ENGINEERED FLOORING - CHEMISTRY COLLECTION

FAMILY

SALT

FUSION







CABINET STYLE

JUNEAU

CAPE COD

DANBURY







# CABINET COLORS





### COUNTERS

QUARTZ



# **INTERIOR DOORS**

# TWO PANEL SHAKER OR SIMILAR







### HARDWARE FINISH

### BRUSHED NICKEL CHROME

BLACK

# F Locks - Handlesets Inside Trim

1759 - INSIDE 1794 - DUMMY



ACCENT Syntol ACC (Handed)





FLAIR Symbol FLA (Handed)







GEORGIAN.

Symbol 650

3

DESIT

Sendod ORR

PLYMOUTH Syndol PLF



MANHATTAN Synbol MNH (Rended)

TRIM

### WHITE FLATSTOCK





### FIREPLACE INSERT