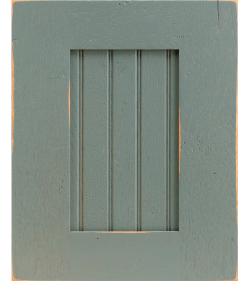

ttps://www.rondulmaineandsons.com/

# **EXTERIOR**

#### ROOFING

#### VIRGINIA SLATE



#### RUSTIC BLACK



#### WEATHER WOOD



# WINDOWS

# ANDERSON 400 SERIES WINDOWS

BLACK

WHITE

BLACK





SIDING

# WHITE CEDAR SHINGLE



### BOARD & BATTEN ACCENTS



### HARDIE CEMENT SHINGLE



### DECKING

### AZEK HARVEST COLLECTION

SLATE GRAY

KONA

**BROWN STONE** 



# **EXTERIOR DOORS**

# SMOOTH-STAR FRAMESAVER JAMB CONTINUOUS SIDELIGHTS BOTH SIDES ADJUSTABLE COMPOSITE SILL MILL





# GARAGE DOORS

# HAAS MODEL 663 WITH GLASS TOP SECTION

TWO PANEL

**BEAD PANEL** 



### WALKWAY

STONE, BLUE STONE AND PAVER LAYOUTS OR SIMILAR





# **INTERIOR**

# FLOORING

# CHESAPEAKE ENGINEERED FLOORING - CHEMISTRY COLLECTION

FAMILY

SALT

FUSION







CABINET STYLE

JUNEAU

CAPE COD

DANBURY







# CABINET COLORS





### COUNTERS

QUARTZ



# **INTERIOR DOORS**

# TWO PANEL SHAKER OR SIMILAR







### HARDWARE FINISH

### BRUSHED NICKEL CHROME

BLACK

# F Locks - Handlesets Inside Trim

1759 - INSIDE 1794 - DUMMY



ACCENT Syntol ACC (Handed)





FLAIR Symbol FLA (Handed)







GEORGIAN.

Symbol 650

3

DESIT

Sendod ORR

PLYMOUTH Syndol PLF



MANHATTAN Synbol MNH (Rended)

TRIM

### WHITE FLATSTOCK





### FIREPLACE INSERT