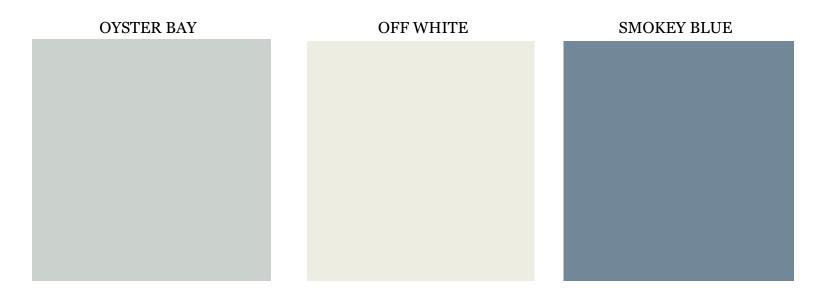

dsons.com/

# **EXTERIOR**

#### ROOFING

#### VIRGINIA SLATE



#### RUSTIC BLACK



#### WEATHER WOOD



# WINDOWS

# ANDERSON 400 SERIES WINDOWS

BLACK

WHITE

BLACK





SIDING

# WHITE CEDAR SHINGLE



### BOARD & BATTEN ACCENTS



### HARDIE CEMENT SHINGLE



### DECKING

### AZEK HARVEST COLLECTION

SLATE GRAY

KONA

**BROWN STONE** 



# **EXTERIOR DOORS**

# SMOOTH-STAR FRAMESAVER JAMB CONTINUOUS SIDELIGHTS BOTH SIDES ADJUSTABLE COMPOSITE SILL MILL





# GARAGE DOORS

# HAAS MODEL 663 WITH GLASS TOP SECTION

TWO PANEL

**BEAD PANEL** 



### WALKWAY

STONE, BLUE STONE AND PAVER LAYOUTS OR SIMILAR





# **INTERIOR**

# FLOORING

# CHESAPEAKE ENGINEERED FLOORING - CHEMISTRY COLLECTION

FAMILY

SALT

FUSION







CABINET STYLE

JUNEAU

CAPE COD

DANBURY







# CABINET COLORS





### COUNTERS

QUARTZ



# **INTERIOR DOORS**

# TWO PANEL SHAKER OR SIMILAR







### HARDWARE FINISH

### BRUSHED NICKEL CHROME

BLACK

# F Locks - Handlesets Inside Trim

1759 - INSIDE 1794 - DUMMY



ACCENT Syntol ACC (Handed)





FLAIR Symbol FLA (Handed)







GEORGIAN.

Symbol 650

3

DESIT

Sendod ORR

PLYMOUTH Syndol PLF



MANHATTAN Synbol MNH (Rended)

TRIM

### WHITE FLATSTOCK





### FIREPLACE INSERT