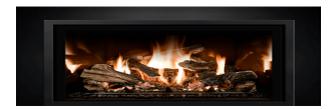

H SIDES ADJUSTABLE COMPOSITE SILL MILL





# GARAGE DOORS

# HAAS MODEL 663 WITH GLASS TOP SECTION

TWO PANEL

**BEAD PANEL** 



### WALKWAY

STONE, BLUE STONE AND PAVER LAYOUTS OR SIMILAR





# **INTERIOR**

# FLOORING

# CHESAPEAKE ENGINEERED FLOORING - CHEMISTRY COLLECTION

FAMILY

SALT

FUSION







CABINET STYLE

JUNEAU

CAPE COD

DANBURY







# CABINET COLORS





### COUNTERS

QUARTZ



# **INTERIOR DOORS**

# TWO PANEL SHAKER OR SIMILAR







### HARDWARE FINISH

### BRUSHED NICKEL CHROME

BLACK

# F Locks - Handlesets Inside Trim

1759 - INSIDE 1794 - DUMMY



ACCENT Syntol ACC (Handed)





FLAIR Symbol FLA (Handed)







GEORGIAN.

Symbol 650

3

DESIT

Sendod ORR

PLYMOUTH Syndol PLF



MANHATTAN Synbol MNH (Rended)

TRIM

### WHITE FLATSTOCK





### FIREPLACE INSERT