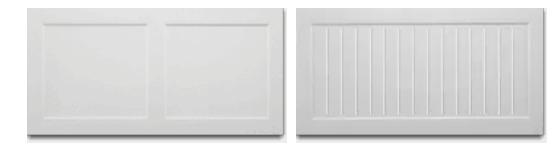

# GARAGE DOORS

# HAAS MODEL 663 WITH GLASS TOP SECTION

TWO PANEL

**BEAD PANEL** 