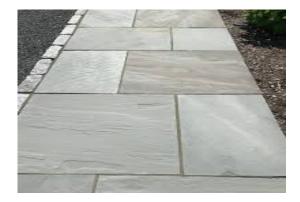

tamko.com/ https://www.tamko.com/ https://www.fwwebb.com/ https://www.andersenwindows.com/windows-and-doors/series/400-series/ https://granitedesignsusa.com/ https://www.rondulmaineandsons.com/

# **EXTERIOR**

#### ROOFING

#### VIRGINIA SLATE



#### RUSTIC BLACK



#### WEATHER WOOD



# WINDOWS

# ANDERSON 400 SERIES WINDOWS

BLACK

WHITE

BLACK





SIDING

# WHITE CEDAR SHINGLE



### BOARD & BATTEN ACCENTS



### HARDIE CEMENT SHINGLE



### DECKING

### AZEK HARVEST COLLECTION

SLATE GRAY

KONA

**BROWN STONE** 



# **EXTERIOR DOORS**

# SMOOTH-STAR FRAMESAVER JAMB CONTINUOUS SIDELIGHTS BOTH SIDES ADJUSTABLE COMPOSITE SILL MILL





# GARAGE DOORS

# HAAS MODEL 663 WITH GLASS TOP SECTION

TWO PANEL

**BEAD PANEL** 



### WALKWAY

STONE, BLUE STONE AND PAVER LAYOUTS OR SIMILAR





# **INTERIOR**

# FLOORING

# CHESAPEAKE ENGINEERED FLOORING - CHEMISTRY COLLECTION

FAMILY

SALT

FUSION







CABINET STYLE

JUNEAU

CAPE COD

DANBURY







# CABINET COLORS





### COUNTERS

QUARTZ



# **INTERIOR DOORS**

# TWO PANEL SHAKER OR SIMILAR







### HARDWARE FINISH

### BRUSHED NICKEL CHROME

BLACK

# F Locks - Handlesets Inside Trim

1759 - INSIDE 1794 - DUMMY



ACCENT Syntol ACC (Handed)





FLAIR Symbol FLA (Handed)







GEORGIAN.

Symbol 650

3

DESIT

Sendod ORR

PLYMOUTH Syndol PLF



MANHATTAN Synbol MNH (Rended)

TRIM

### WHITE FLATSTOCK





### FIREPLACE INSERT