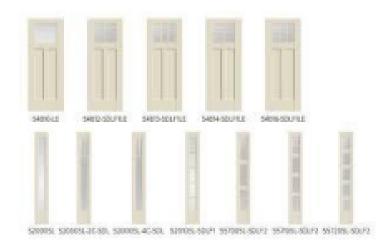

# **EXTERIOR DOORS**

# SMOOTH-STAR FRAMESAVER JAMB CONTINUOUS SIDELIGHTS BOTH SIDES ADJUSTABLE COMPOSITE SILL MILL