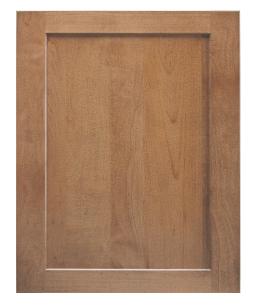

ps://www.rondulmaineandsons.com/

# **EXTERIOR**

#### ROOFING

#### VIRGINIA SLATE



#### RUSTIC BLACK



#### WEATHER WOOD



# WINDOWS

# ANDERSON 400 SERIES WINDOWS

BLACK

WHITE

BLACK





SIDING

# WHITE CEDAR SHINGLE



### BOARD & BATTEN ACCENTS



### HARDIE CEMENT SHINGLE



### DECKING

### AZEK HARVEST COLLECTION

SLATE GRAY

KONA

**BROWN STONE** 



# **EXTERIOR DOORS**

# SMOOTH-STAR FRAMESAVER JAMB CONTINUOUS SIDELIGHTS BOTH SIDES ADJUSTABLE COMPOSITE SILL MILL





# GARAGE DOORS

# HAAS MODEL 663 WITH GLASS TOP SECTION

TWO PANEL

**BEAD PANEL** 



### WALKWAY

STONE, BLUE STONE AND PAVER LAYOUTS OR SIMILAR





# **INTERIOR**

# FLOORING

# CHESAPEAKE ENGINEERED FLOORING - CHEMISTRY COLLECTION

FAMILY

SALT

FUSION







CABINET STYLE

JUNEAU

CAPE COD

DANBURY







# CABINET COLORS





### COUNTERS

QUARTZ



# **INTERIOR DOORS**

# TWO PANEL SHAKER OR SIMILAR







### HARDWARE FINISH

### BRUSHED NICKEL CHROME

BLACK

# F Locks - Handlesets Inside Trim

1759 - INSIDE 1794 - DUMMY



ACCENT Syntol ACC (Handed)





FLAIR Symbol FLA (Handed)







GEORGIAN.

Symbol 650

3

DESIT

Sendod ORR

PLYMOUTH Syndol PLF



MANHATTAN Synbol MNH (Rended)

TRIM

### WHITE FLATSTOCK





### FIREPLACE INSERT