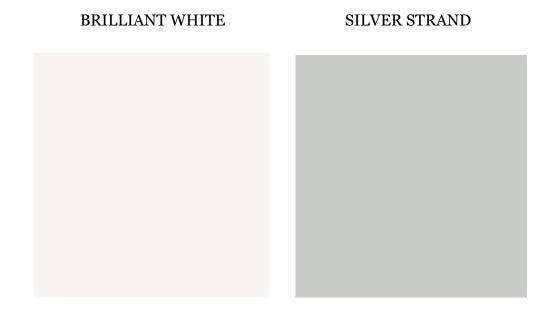

andsons.com/

# **EXTERIOR**

#### ROOFING

#### VIRGINIA SLATE



#### RUSTIC BLACK



#### WEATHER WOOD



# WINDOWS

# ANDERSON 400 SERIES WINDOWS

BLACK

WHITE

BLACK





SIDING

# WHITE CEDAR SHINGLE



### BOARD & BATTEN ACCENTS



### HARDIE CEMENT SHINGLE



### DECKING

### AZEK HARVEST COLLECTION

SLATE GRAY

KONA

**BROWN STONE** 



# **EXTERIOR DOORS**

# SMOOTH-STAR FRAMESAVER JAMB CONTINUOUS SIDELIGHTS BOTH SIDES ADJUSTABLE COMPOSITE SILL MILL





# GARAGE DOORS

# HAAS MODEL 663 WITH GLASS TOP SECTION

TWO PANEL

**BEAD PANEL** 



### WALKWAY

STONE, BLUE STONE AND PAVER LAYOUTS OR SIMILAR





# **INTERIOR**

# FLOORING

# CHESAPEAKE ENGINEERED FLOORING - CHEMISTRY COLLECTION

FAMILY

SALT

FUSION







CABINET STYLE

JUNEAU

CAPE COD

DANBURY







# CABINET COLORS





### COUNTERS

QUARTZ



# **INTERIOR DOORS**

# TWO PANEL SHAKER OR SIMILAR







### HARDWARE FINISH

### BRUSHED NICKEL CHROME

BLACK

# F Locks - Handlesets Inside Trim

1759 - INSIDE 1794 - DUMMY



ACCENT Syntol ACC (Handed)





FLAIR Symbol FLA (Handed)







GEORGIAN.

Symbol 650

3

DESIT

Sendod ORR

PLYMOUTH Syndol PLF



MANHATTAN Synbol MNH (Rended)

TRIM

### WHITE FLATSTOCK





### FIREPLACE INSERT